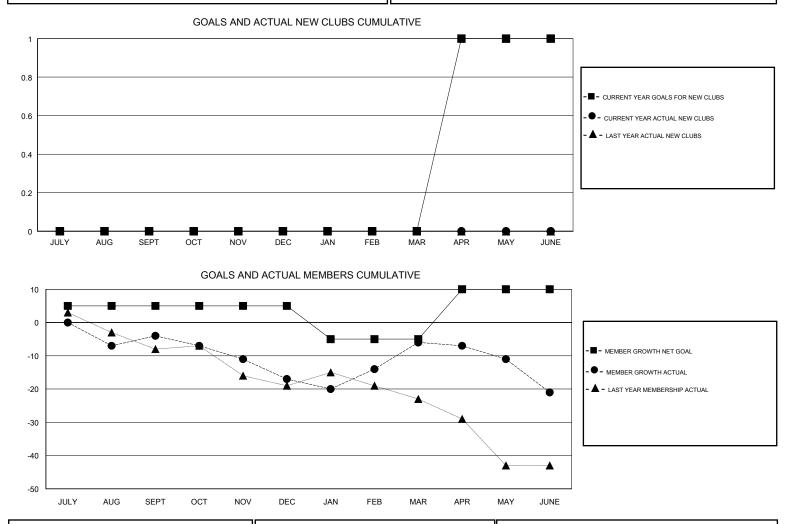

### GMT CA

| Clubs                 |               |           |               | Members               |                           |                         |                                                    |
|-----------------------|---------------|-----------|---------------|-----------------------|---------------------------|-------------------------|----------------------------------------------------|
| RESULTS FOR 2018-2019 |               |           |               | RESULTS FOR 2018-2019 |                           |                         |                                                    |
| QUARTER               | NEW CLUB GOAL | NEW CLUBS | DROPPED CLUBS | QUARTER               | MEMBER GROWTH NET<br>GOAL | MEMBER GROWTH<br>ACTUAL | DROPPED<br>MEMBERS ACTUAL<br>(including transfers) |
| JULY/AUG/SEPT         | 0             | 0         | 0             | JULY/AUG/SEPT         | 5                         | 17                      | 18                                                 |
| OCT/NOV/DEC           | 0             | 0         | 0             | OCT/NOV/DEC           | 0                         | 7                       | 19                                                 |
| JAN/FEB/MAR           | 0             | 0         | 0             | JAN/FEB/MAR           | -10                       | 30                      | 19                                                 |
| APR/MAY/JUNE          | 1             | 0         | 0             | APR/MAY/JUNE          | 15                        | 16                      | 30                                                 |

| DROPPED CLUBS: 0 | 25 CLUBS OF 45 ADDED 1 OR MORE<br>NEW MEMBERS | GENDER DISTRIBUTION<br>MALE 639 (74.04%)<br>FEMALE 224 (25.96%) |    |
|------------------|-----------------------------------------------|-----------------------------------------------------------------|----|
| DROPPED MEMBERS  |                                               | Women Percentage Fiscal Year Goal: 25%                          |    |
| DECEASED 15      | CLICK HERE FOR CUMULATIVE                     | TOTAL FAMILY UNIT MEMBERS                                       |    |
| CLUB CANCELLED 0 | MEMBERSHIP DATA                               |                                                                 | 59 |
| OTHER 71         |                                               | FAMILY MEMBERS PAYING HALF                                      | 59 |
| TOTAL 86         |                                               |                                                                 |    |